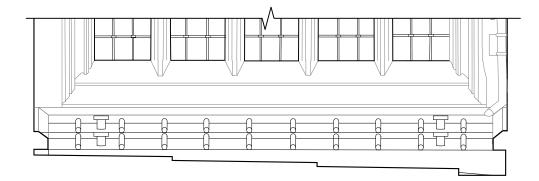

Detail D03 - Step into parapet gutter, approx 1:10

**Existing view looking west** 

**Existing view looking east** 

| Rev. | Date                                     | Drn. | Chkd.      | Description                                                                                                                                                                                                                                                                                                                                                                                                                                  | Key Plan                              | Τ |
|------|------------------------------------------|------|------------|----------------------------------------------------------------------------------------------------------------------------------------------------------------------------------------------------------------------------------------------------------------------------------------------------------------------------------------------------------------------------------------------------------------------------------------------|---------------------------------------|---|
|      |                                          |      |            |                                                                                                                                                                                                                                                                                                                                                                                                                                              | KING'S COLLEGE Sm                     |   |
|      |                                          |      |            |                                                                                                                                                                                                                                                                                                                                                                                                                                              | ·   ·   ·   ·   ·   ·   ·   ·   ·   · |   |
|      | EX900 South Chapel<br>2020-09-07 11:30 A |      | movals.dwg | This drawling is Copyright, an rights in this work are reserved. For full details of copyright terms, read with project covering statement dated 22 December 2014. Also as described in the covering statement this drawling is not resolved or completic works having second prior to completion of a design stage herea. Our covery to inclusive your full manifold an indirect first having also used for one purpose of our the thin the |                                       |   |