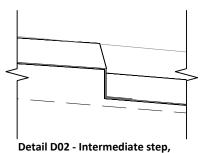

## Note:

Section B-B' 1:50

Drawings based on 2008 survey.

Abutment dimensions vary across the side chapel roofs, and in some instances, across their length.

All dimensions to be checked on site.

approx 1:10

Detail D03 - Step into parapet gutter, approx 1:10

**Existing view looking west** 

**Existing view looking east** 

| Rev. | Date                                     | Drn. | Chkd.      | Description                                                                                                                                                                                                                                                                                                                                                                                                                                  | Key Plan                              | Τ |
|------|------------------------------------------|------|------------|----------------------------------------------------------------------------------------------------------------------------------------------------------------------------------------------------------------------------------------------------------------------------------------------------------------------------------------------------------------------------------------------------------------------------------------------|---------------------------------------|---|
|      |                                          |      |            |                                                                                                                                                                                                                                                                                                                                                                                                                                              | KING'S COLLEGE Sm                     |   |
|      |                                          |      |            |                                                                                                                                                                                                                                                                                                                                                                                                                                              | ·   ·   ·   ·   ·   ·   ·   ·   ·   · |   |
|      | EX900 South Chapel<br>2020-09-07 11:30 A |      | movals.dwg | This drawling is Copyright, an rights in this work are reserved. For full details of copyright terms, read with project covering statement dated 22 December 2014. Also as described in the covering statement this drawling is not resolved or completic works having second prior to completion of a design stage herea. Our covery to inclusive your full manifold an indirect first having also used for one purpose of our the thin the |                                       |   |