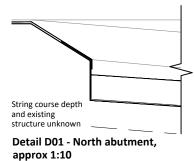

## Note:

Section B-B' 1:50

Drawings based on 2008 survey.

Abutment dimensions vary across the side chapel roofs, and in some instances, across their length.

All dimensions to be checked on site.

approx 1:10