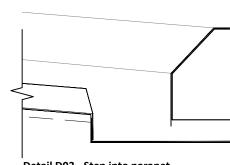

Detail D03 - Step into parapet gutter, approx 1:10

**Existing view looking west** 

**Existing view looking east** 

| Rev. | Date                                     | Drn. | Chkd.      | Description                                                                                                                                                                                                                                                                                                                                                                                                                                  | Key Plan                              | Τ |
|------|------------------------------------------|------|------------|----------------------------------------------------------------------------------------------------------------------------------------------------------------------------------------------------------------------------------------------------------------------------------------------------------------------------------------------------------------------------------------------------------------------------------------------|---------------------------------------|---|
|      |                                          |      |            |                                                                                                                                                                                                                                                                                                                                                                                                                                              | KING'S COLLEGE Sm                     |   |
|      |                                          |      |            |                                                                                                                                                                                                                                                                                                                                                                                                                                              | ·   ·   ·   ·   ·   ·   ·   ·   ·   · |   |
|      | EX900 South Chapel<br>2020-09-07 11:30 A |      | movals.dwg | This drawling is Copyright, an rights in this work are reserved. For full details of copyright terms, read with project covering statement dated 22 December 2014. Also as described in the covering statement this drawling is not resolved or completic works having second prior to completion of a design stage herea. Our covery to inclusive your full manifold an indirect first having also used for one purpose of our the thin the |                                       |   |