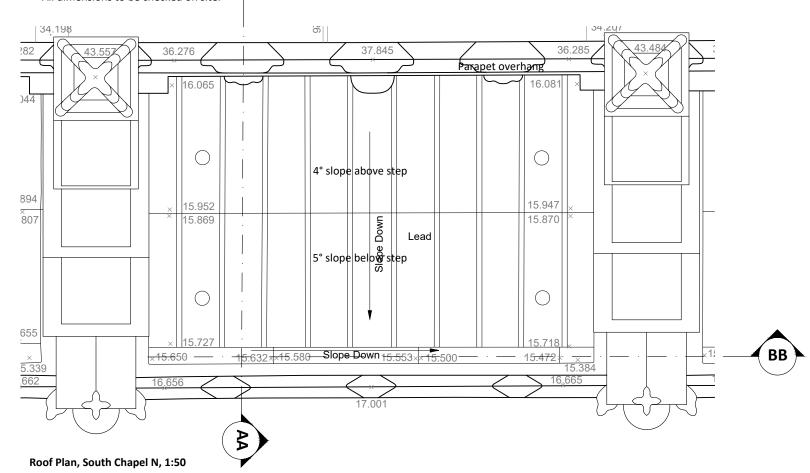

- Detach lightning conductor tape from south west corner and earth for the duration of the works.
   Carefully lift lead overcloak of passageway linings to either side then take up existing lead roof covering, point ventilators (4no), parapet gutter lining and cover flashings from each abutment. Retain dated plaques and hand to the College CotW then transport all remaining lead to foundry for recasting.

  Take up and cart away modern batten rolls, sarking boards, sub-structure and associated fixings.
- 4. Clear debris from roof void for inspection by the CA.

## Note:

Section B-B' 1:50

Drawings based on 2008 survey.

Abutment dimensions vary across the side chapel roofs, and in some instances, across their length.

All dimensions to be checked on site.

approx 1:10