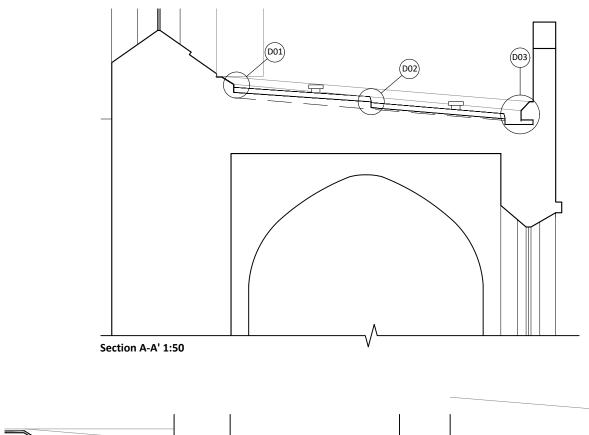

## Note:

Section B-B' 1:50

Drawings based on 2008 survey.

Abutment dimensions vary across the side chapel roofs, and in some instances, across their length.

All dimensions to be checked on site.

approx 1:10