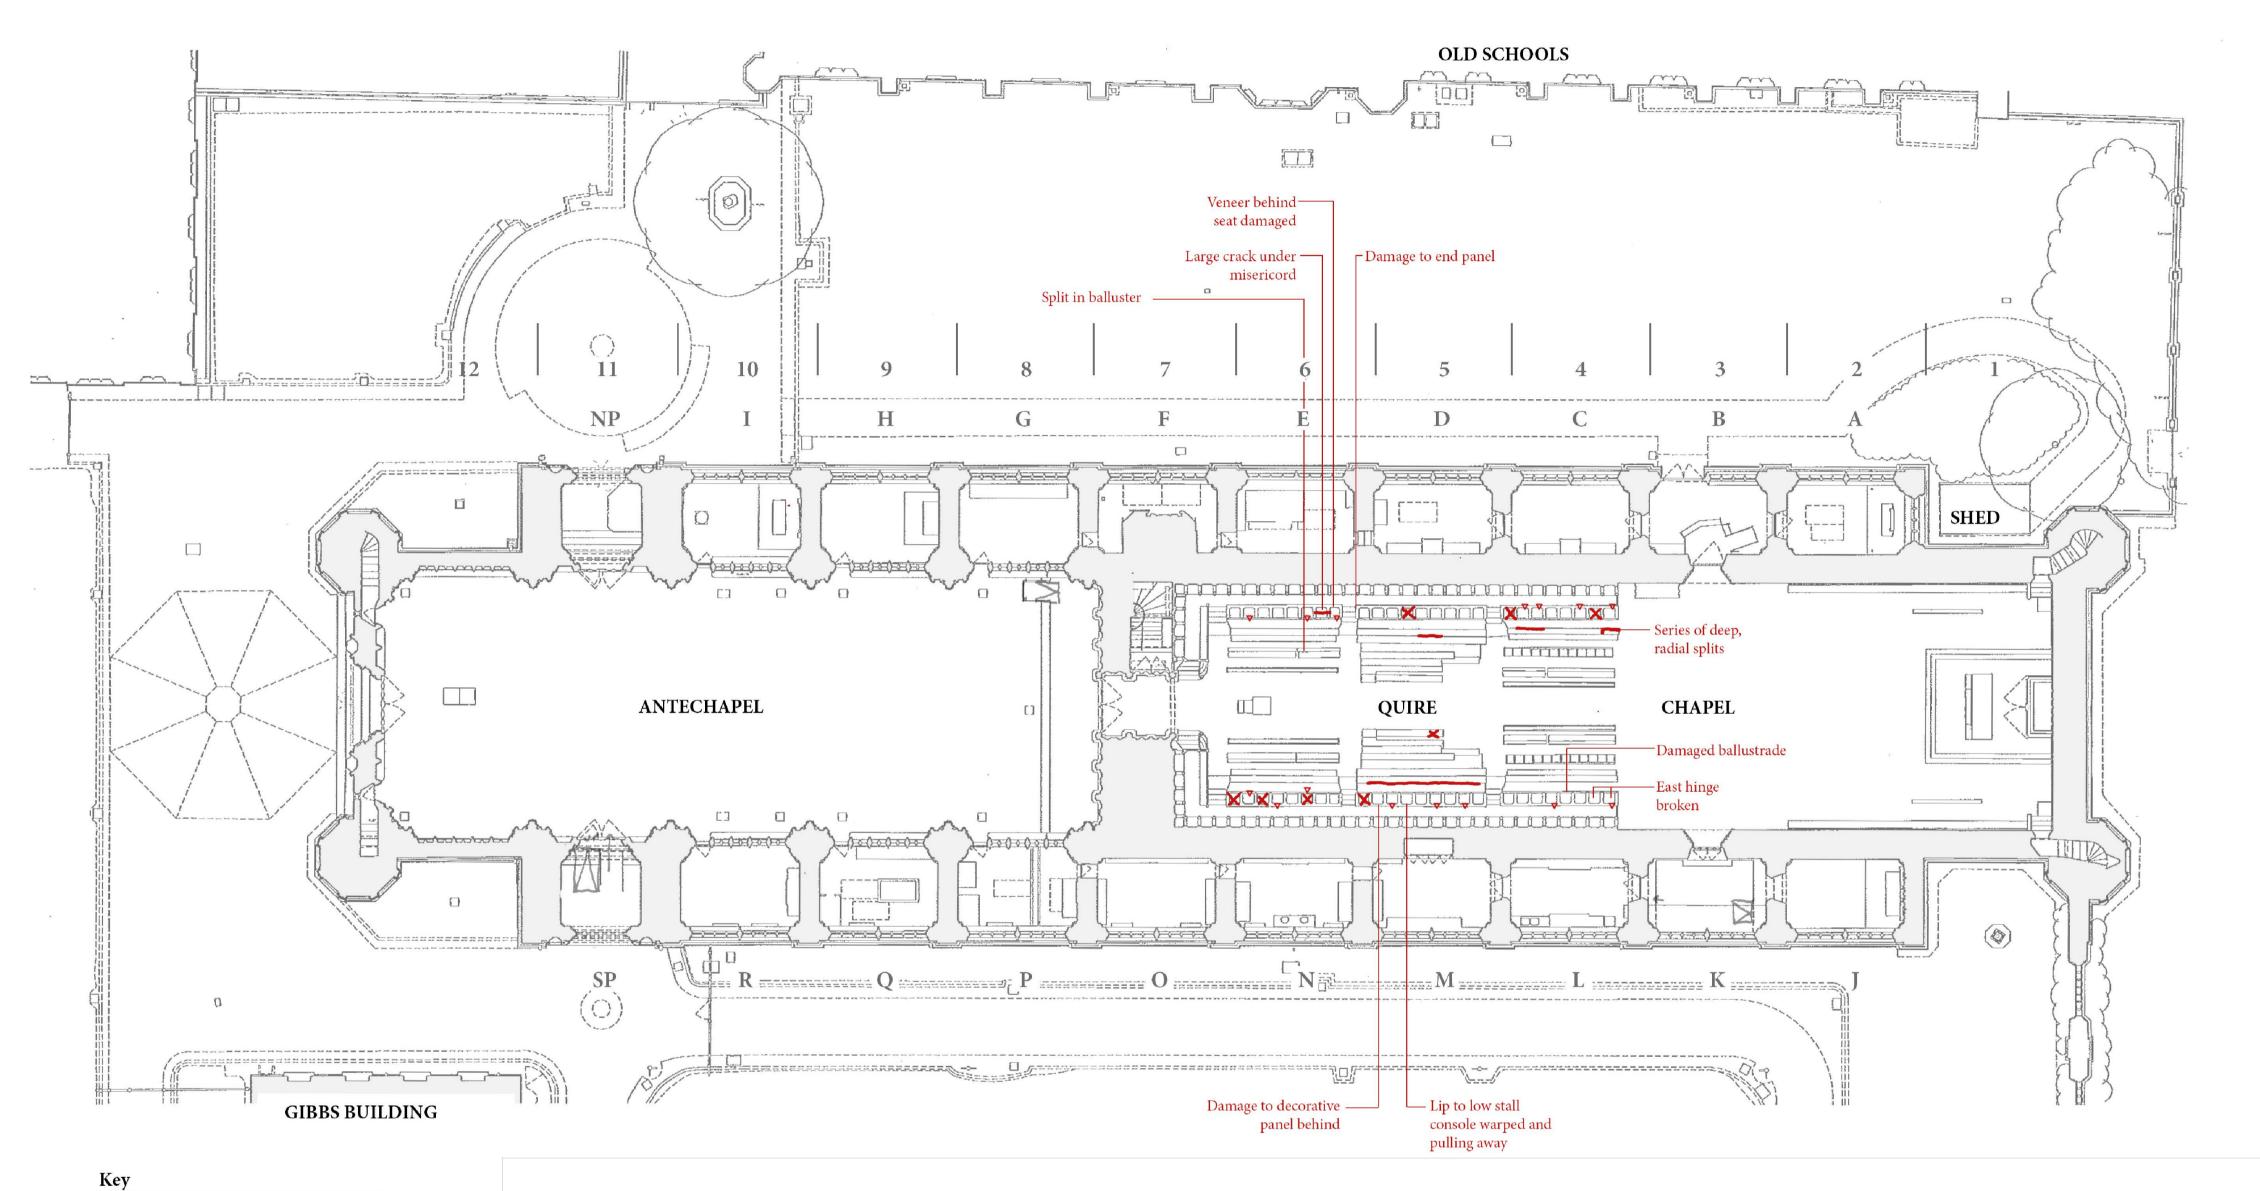

Loose balluster

Misericord stuck

Cracking

Loose candelabra

Plan mark-up extracted from QIR.
Please see Schedule of work and
QIR for further details

Plan

| Stage 4 - For Tender                                                                 | Not for construction |             |                 |
|--------------------------------------------------------------------------------------|----------------------|-------------|-----------------|
| CLIENT<br>King's College, Cambridge                                                  | SCALE<br>1:200@A1    |             | DATE 26.03.2021 |
| PROJECT<br>QIR Items                                                                 | drawn<br>GH          |             | CHECKED<br>CAL  |
| DRAWING TITLE Organ Screen and Quire Joinery Repairs Plan mark-up extracted from QIR | JOB NUMBER 099       | DRAWING NO. | 4. 00           |