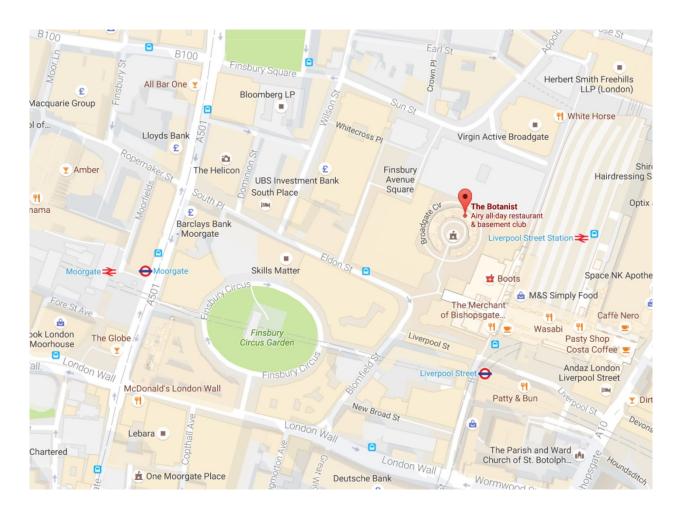

### The Botanist - Venue Location

## **Address**

The Botanist Broadgate Circle London EC2M 2QS

T: 020 3058 9888 | E: broadgatecircle@thebotanistlondon.com

# **Tube**

The closest underground stations are Liverpool Street or Moorgate. Both stations are less than 5 minuteswalk away. If travelling by rail, the closest overground station is Liverpool Street Station, just 3 minuteswalk away.

#### **Bus**

Many buses stop at Liverpool Street station, just a short stroll away. Choose from 8, 11, 23, 26, 35, 43, 47, 48, 78, 133, 135, 149, 205, 242, 344, 388, N8, N11, N26, N35, N133, N205. The 21, 43 and 141 stop just yards away on Eldon Street.