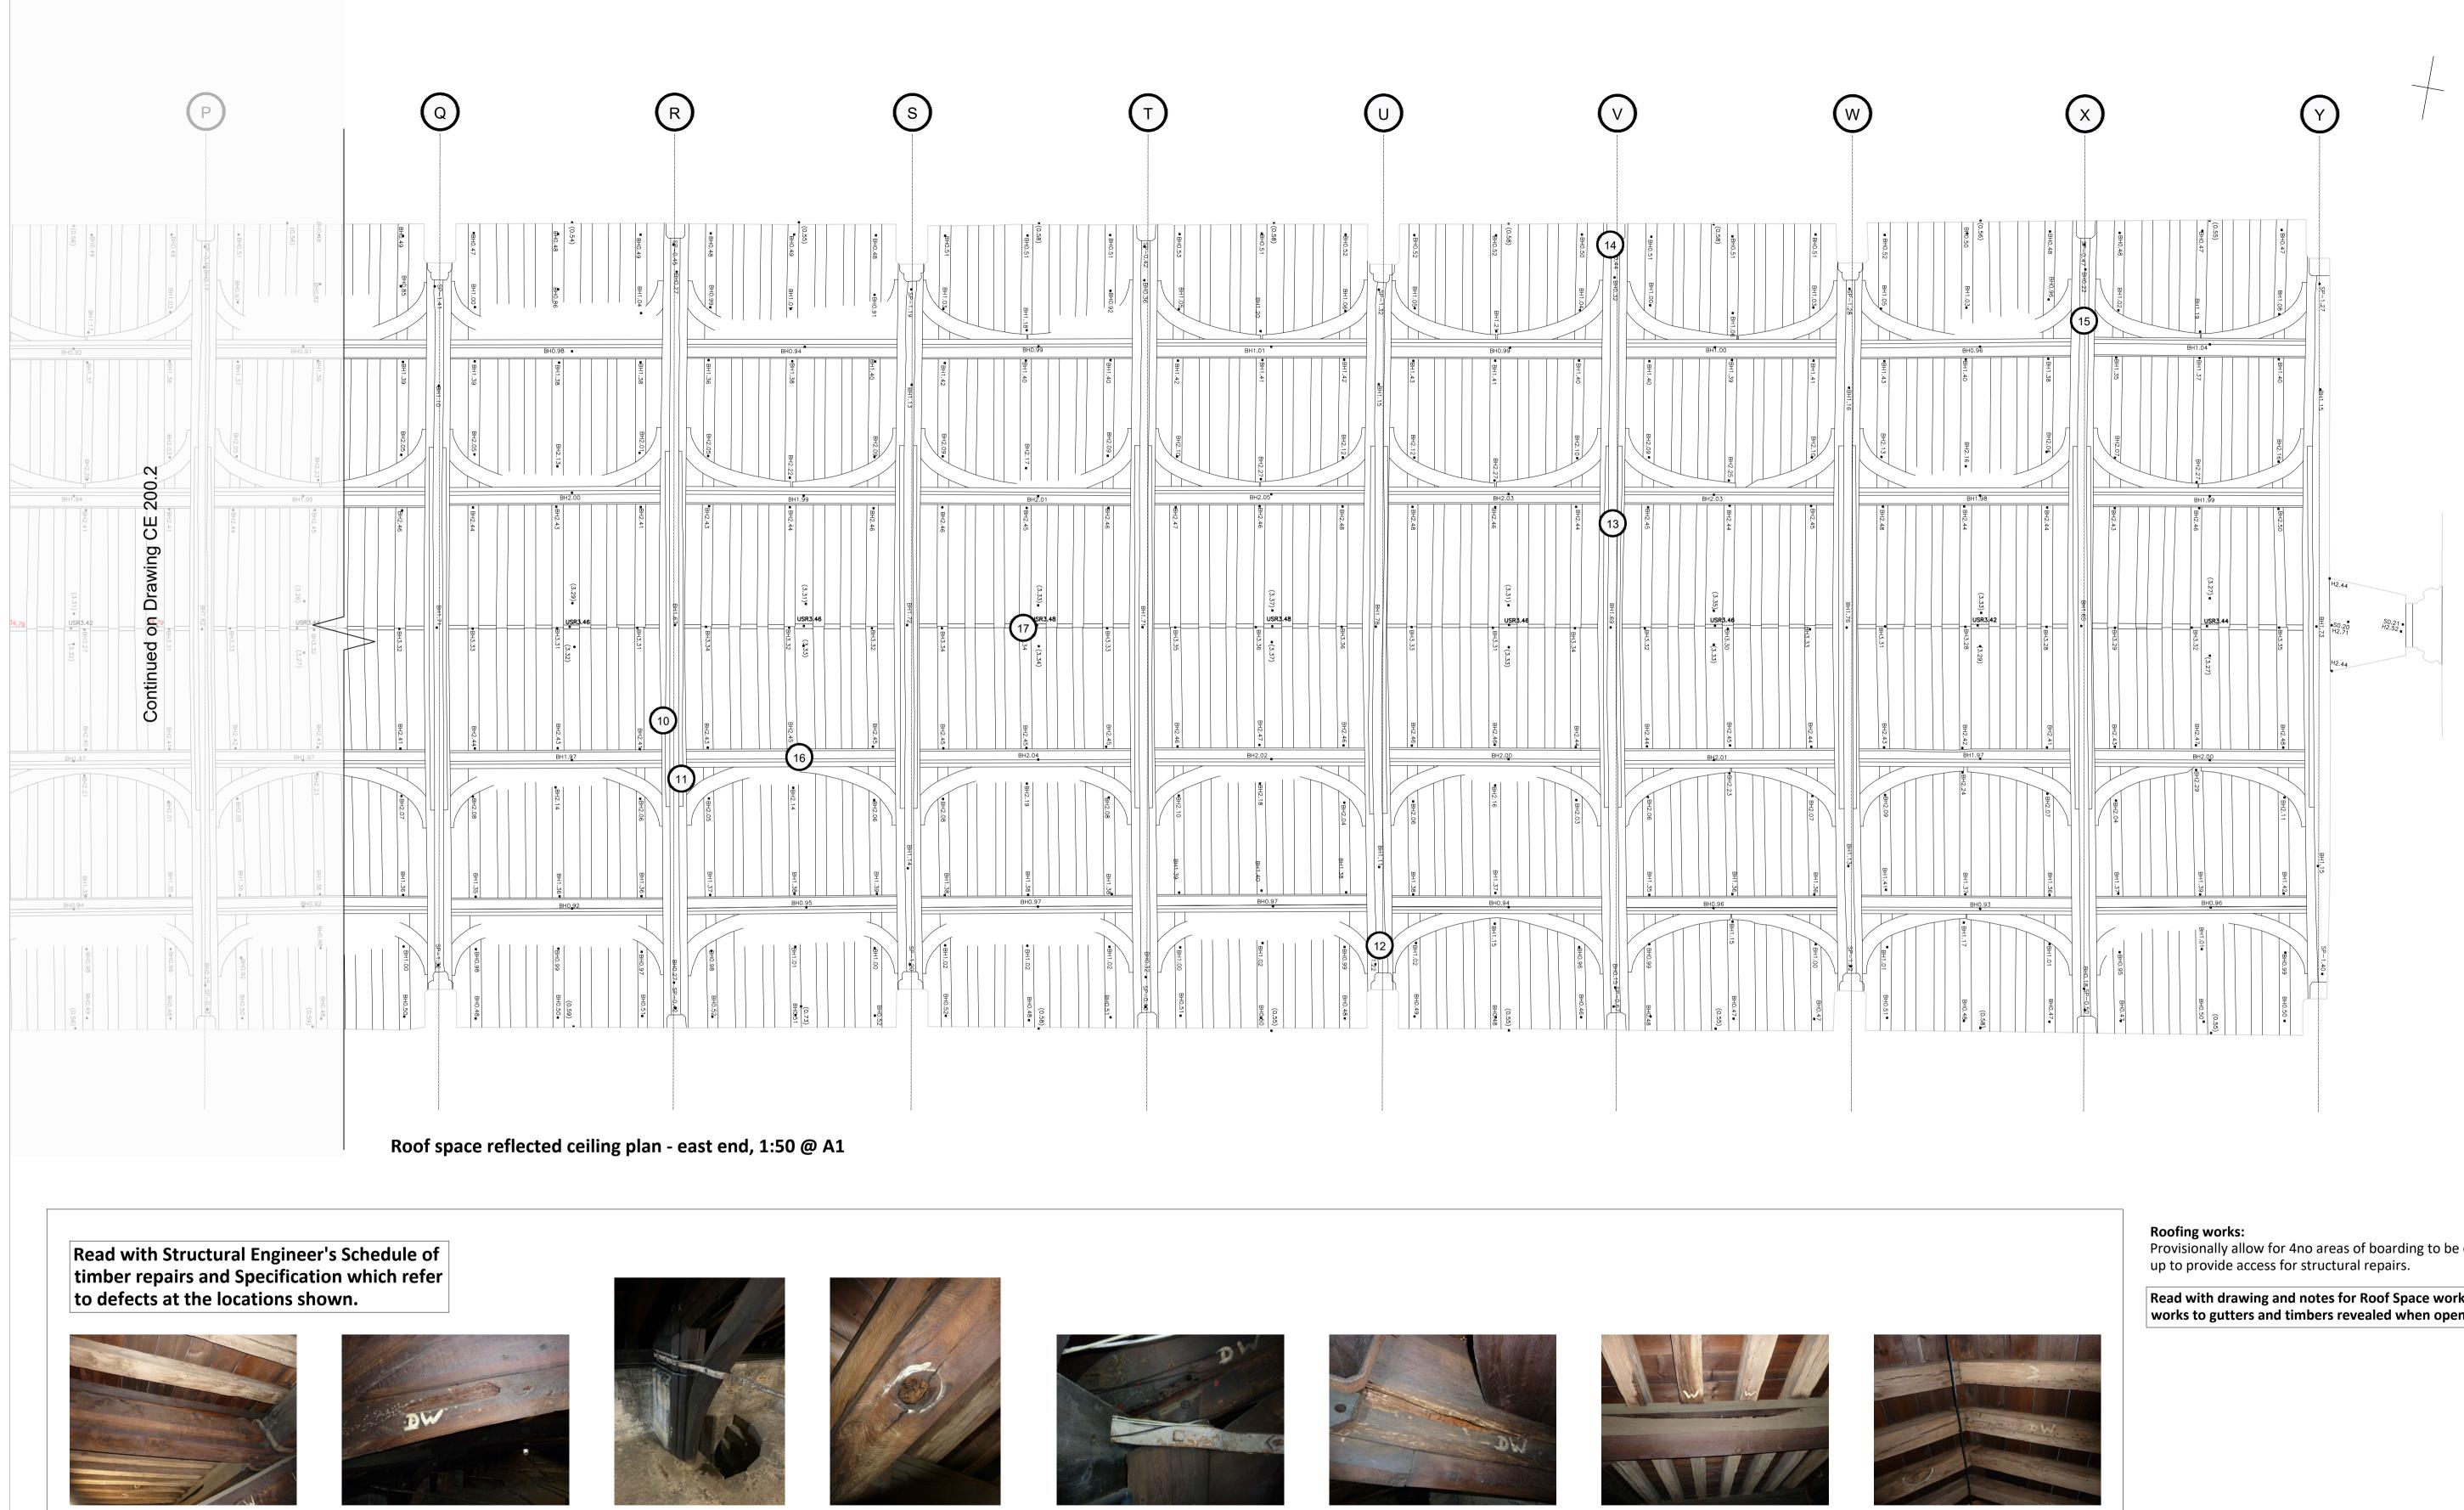

Location 13 - Truss V

Location 10 - Truss R

Location 11 - Truss R

Location 12 - Truss U

Location 14 - Truss V

Location 15 - Truss X

Location 16 - Purlin between Trusses R and S, south side.

5m

Location 17 - Rafters at apex, Bay ST

1:50

Notes:

Provisionally allow for 4no areas of boarding to be carefully taken

Read with drawing and notes for Roof Space works and provisional works to gutters and timbers revealed when opened up.

> TEL: 01223 472 237 WWW.CAROE.COM