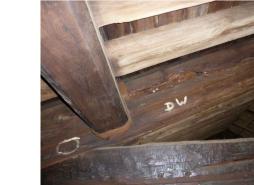

Read with Structural Engineer's Schedule of timber repairs and Specification which refer to defects at the locations shown.

Location 8 - Truss N Location 7 - Truss M

Location 9 - Truss O

(Location 9 - Truss O)

up to provide access for structural repairs.

Read with drawing and notes for Roof Space works and provisional

works to gutters and timbers revealed when opened up.

Chkd. Description This drawing is copyright. All rights in this work are reserved. For full details of copyright terms, read with project covering statement dated 22 December 2014. Also as described in the covering statement this drawing is not resolved or complete; works having ceased prior to completion of a design stage freeze. CAL accept no liability for error or inconsistency. CAL shall not be liable if this material is modified or used for any purpose other than the purpose for which it was prepared. Not for use for valuation. Filename: CE 200.1-3 Roof Space Reflected Ceiling Plan.dwg Printed: 2022-02-13 7:02 PM