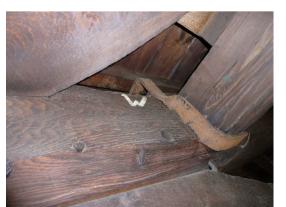

Read with Structural Engineer's Schedule of timber repairs and Specification which refer to defects at the locations shown.

Location 8 - Truss N Location 7 - Truss M

Location 9 - Truss O

(Location 9 - Truss O)

up to provide access for structural repairs.

Read with drawing and notes for Roof Space works and provisional

works to gutters and timbers revealed when opened up.

Chkd. Description This drawing is copyright. All rights in this work are reserved. For full details of copyright terms, read with project covering statement dated 22 December 2014. Also as described in the covering statement this drawing is not resolved or complete; works having ceased prior to completion of a design stage freeze. CAL accept no liability for error or inconsistency. CAL shall not be liable if this material is modified or used for any purpose other than the purpose for which it was prepared. Not for use for valuation. Filename: CE 200.1-3 Roof Space Reflected Ceiling Plan.dwg Printed: 2022-02-13 7:02 PM