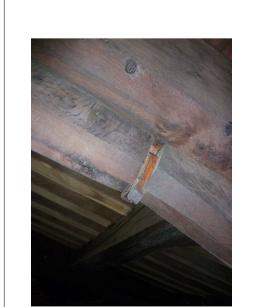

Read with Structural Engineer's Schedule of timber repairs and Specification which refer to defects at the locations shown.

Location 8 - Truss N Location 7 - Truss M

Location 9 - Truss O

(Location 9 - Truss O)

up to provide access for structural repairs.

Read with drawing and notes for Roof Space works and provisional

works to gutters and timbers revealed when opened up.

Chkd. Description This drawing is copyright. All rights in this work are reserved. For full details of copyright terms, read with project covering statement dated 22 December 2014. Also as described in the covering statement this drawing is not resolved or complete; works having ceased prior to completion of a design stage freeze. CAL accept no liability for error or inconsistency. CAL shall not be liable if this material is modified or used for any purpose other than the purpose for which it was prepared. Not for use for valuation. Filename: CE 200.1-3 Roof Space Reflected Ceiling Plan.dwg Printed: 2022-02-13 7:02 PM