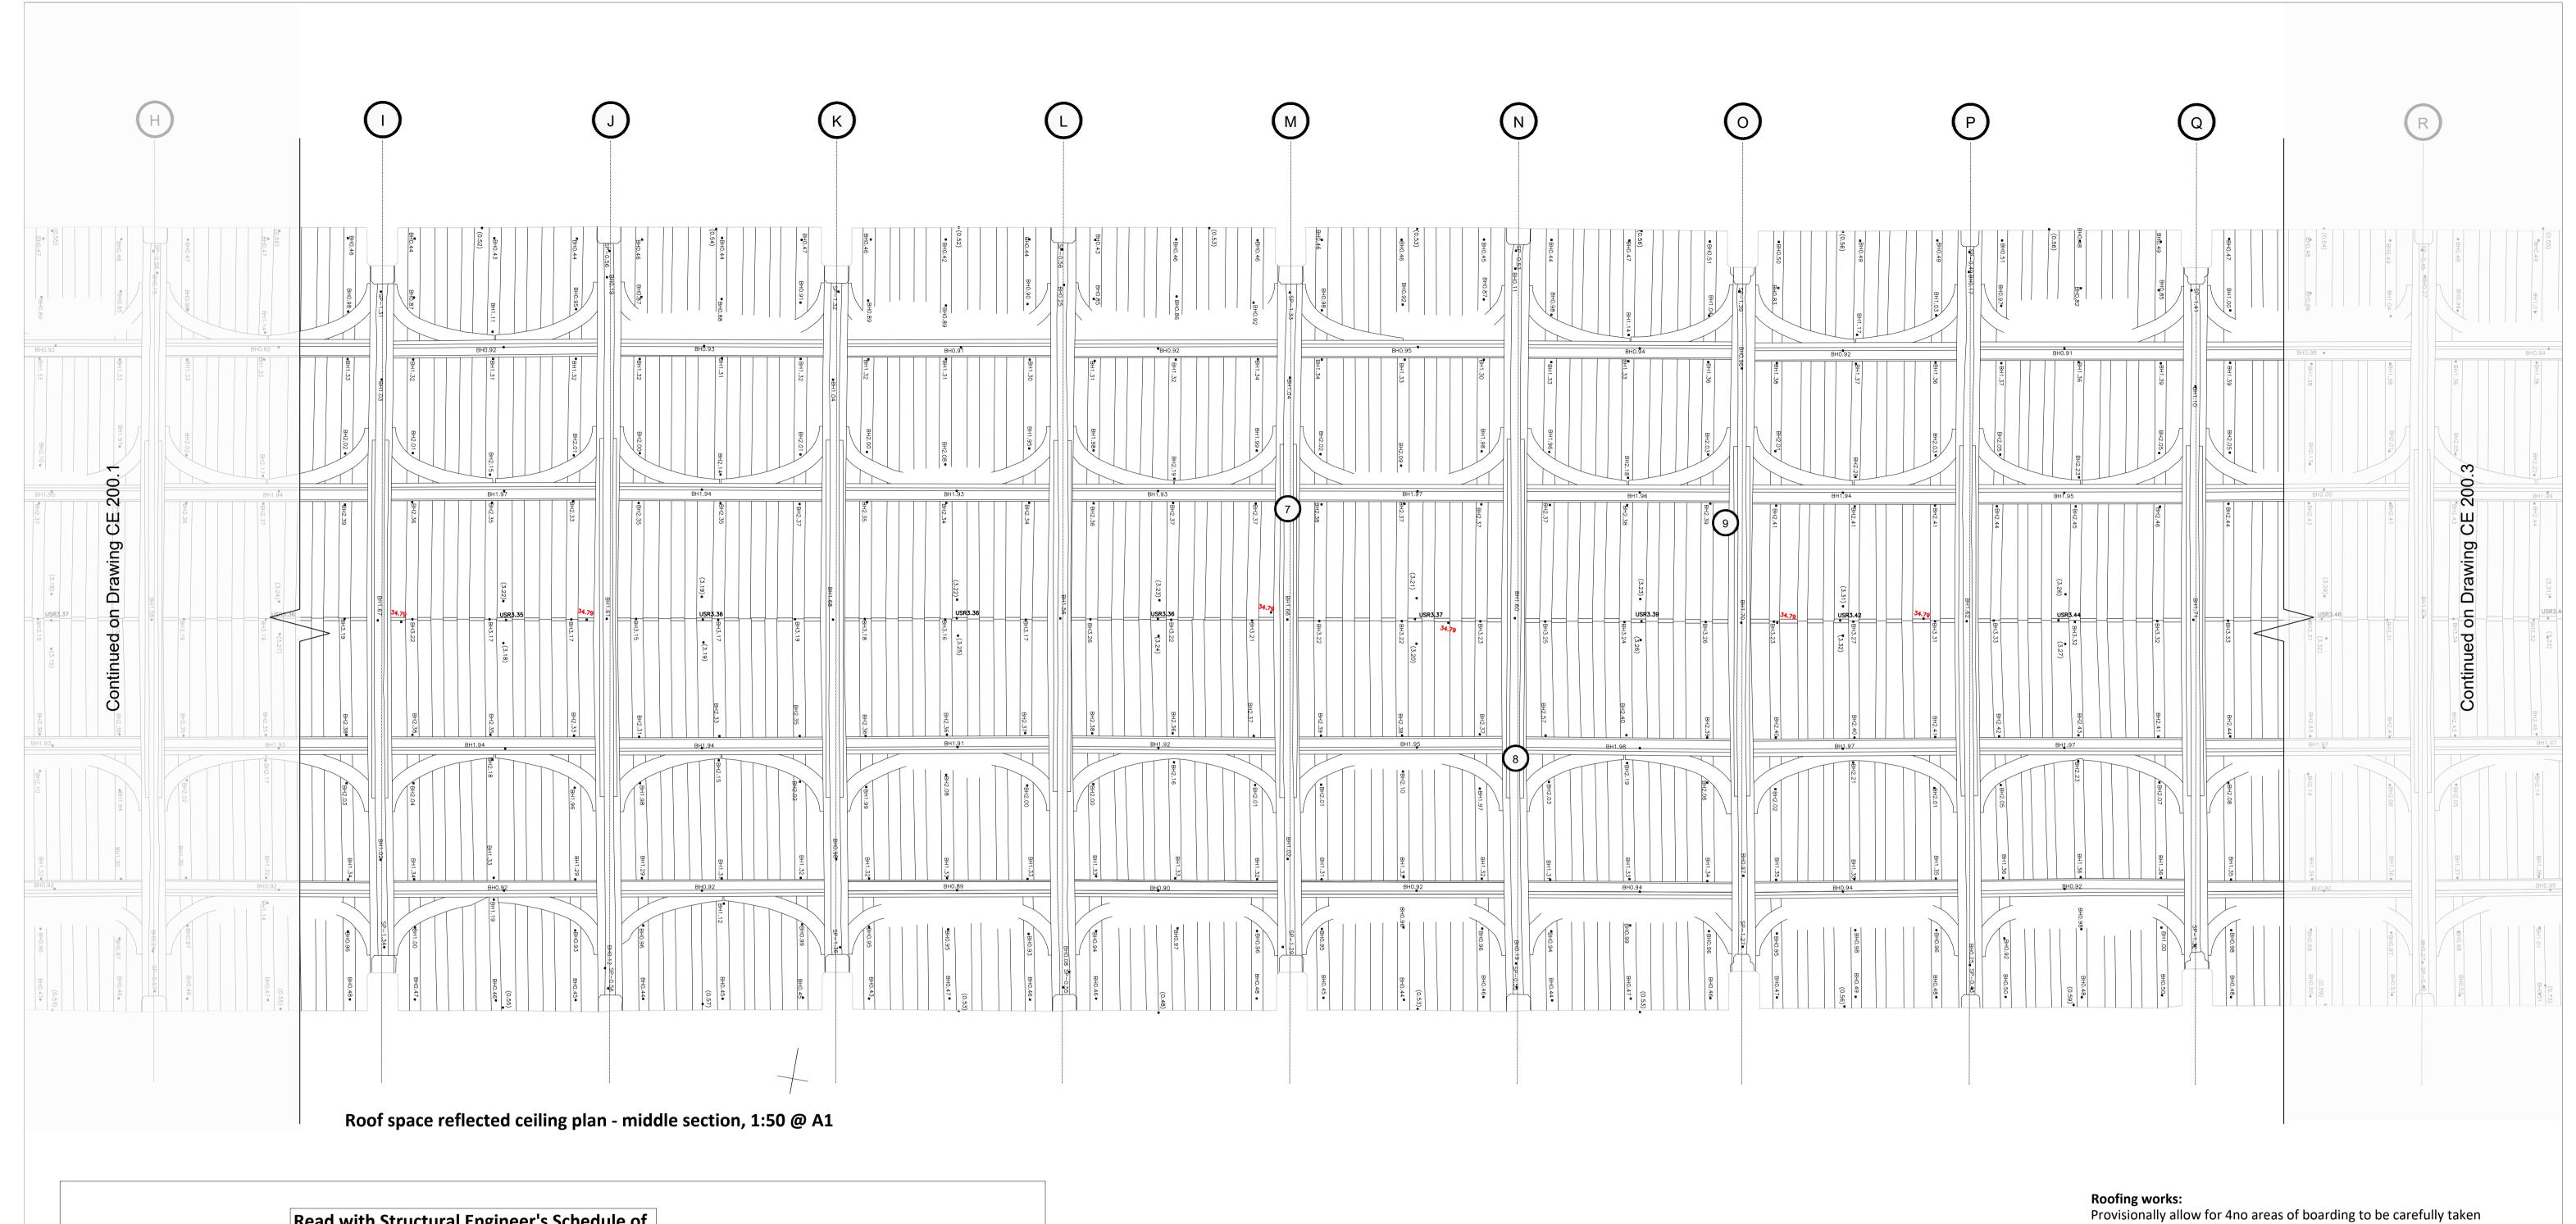

Read with Structural Engineer's Schedule of timber repairs and Specification which refer to defects at the locations shown.

Location 8 - Truss N Location 7 - Truss M

Location 9 - Truss O

(Location 9 - Truss O)

up to provide access for structural repairs.

Read with drawing and notes for Roof Space works and provisional

works to gutters and timbers revealed when opened up.

Chkd. Description This drawing is copyright. All rights in this work are reserved. For full details of copyright terms, read with project covering statement dated 22 December 2014. Also as described in the covering statement this drawing is not resolved or complete; works having ceased prior to completion of a design stage freeze. CAL accept no liability for error or inconsistency. CAL shall not be liable if this material is modified or used for any purpose other than the purpose for which it was prepared. Not for use for valuation. Filename: CE 200.1-3 Roof Space Reflected Ceiling Plan.dwg Printed: 2022-02-13 7:02 PM

Never scale dimensions from this drawing. Use written dimensions only. Report any discrepancies. Ask if in doubt. Always use latest revision. Note that this drawing is based on dimensional surveys by others, therefore site verification of dimensional information is particularly important. Read in conjunction with other information from CAL and other consultants.