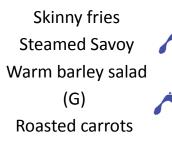

# **SIDES**

Pearl barley & autumn vegetables Winter cabbage Steamed peas

```
all priced at £0.85/£1.10
```