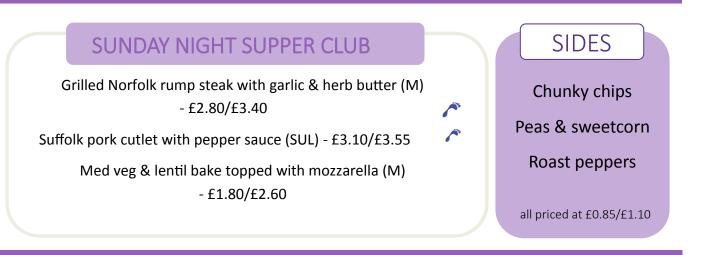

# SATURDAY NIGHT SUPPER CLUB

Chicken balti pie (G)(SUL) (MU) - £2.80/£3.40 Fisherman's bake with parmesan mash (CE) (F)(CRU)(M)(E) - £3.10/£3.55Spinach & ricotta filo pie (M) (G) - £1.80/£2.60 **SIDES** 

Herby mash (M) **Roasted carrots** Steamed broccoli

all priced at £0.85/£1.10