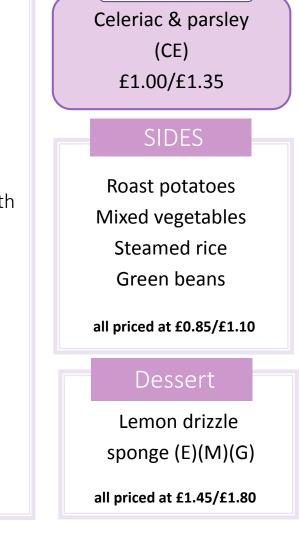

# JACKET POTATO WITH GUEST VEGETARIAN FILLING ALWAYS AVAILABLE £1.50/85p

Roasted pumpkin & sage (CE) £1.00/£1.35

# SIDES

Glazed carrots Steamed broccoli Steamed rice Herby diced potatoes (G)

all priced at £0.85/£1.10

#### Dessert

Toffee apple crumble & custard (SUL)(G)(M)

all priced at £1.45/£1.80