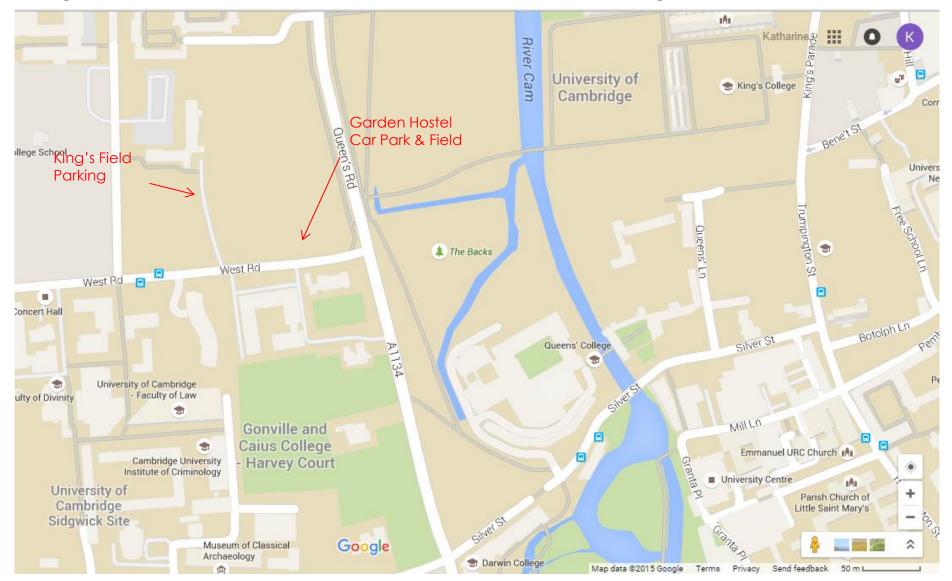

## King's Garden Hostel Car Park on West Road, Cambridge – Postcode CB3 9DW

The back gates to King's College on Queen's Road are open from 0830 to 1745. Outside of these hours access is via Silver Street & Kings Parade through Porter's Lodge.