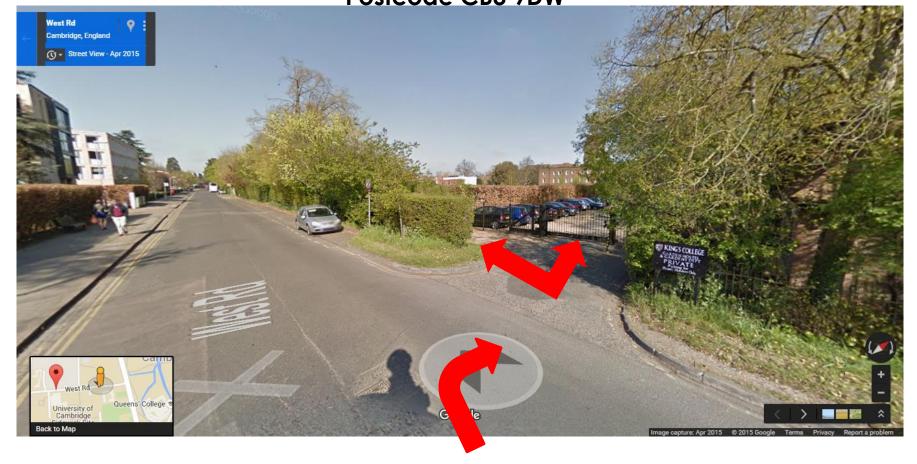

King's Garden Hostel Car Park – Street View of Right Turn off West Road –
Postcode CB3 9DW

Turn into West Road from Queens Road. The field entrance is the first turning on the right shown above marked with a King's College 'Garden Hostel' sign. As you turn into this opening there are some metal gates in front of you which is the entrance to the Garden Hostel car park. The entrance to the field is to the left of these gates as shown above. Please display your parking permit in the windscreen of your vehicle.