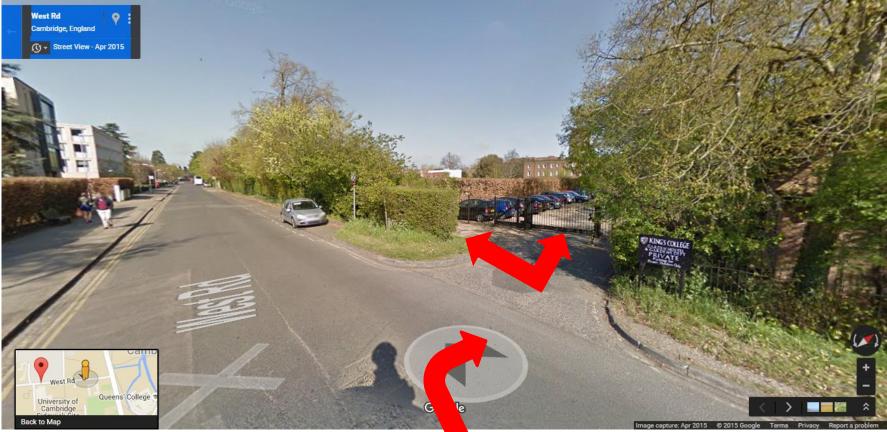

## King's Garden Hostel Car Park – Street View of Right Turn off West Road – Postcode CB3 9DW

Turn into West Road from Queens Road. The field entrance is the first turning on the right shown above marked with a King's College 'Garden Hostel' sign. As you turn into this opening there are some metal gates in front of you which is the entrance to the Garden Hostel car park. The entrance to the field is to the left of these gates as shown above. Please display your parking permit in the windscreen of your vehicle.