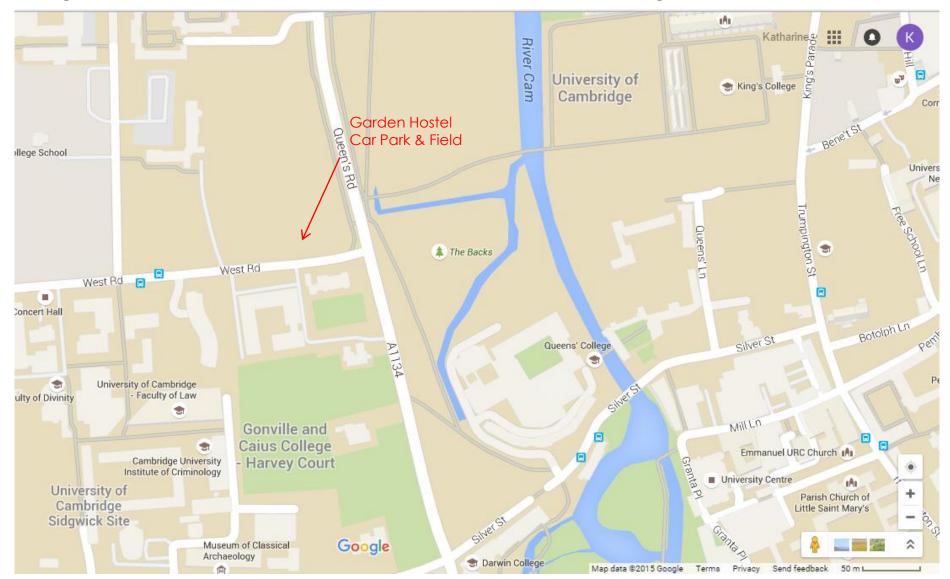

King's Garden Hostel Car Park on West Road, Cambridge – Postcode CB3 9DW

The back gate to King's College on Queen's Road is tended by Visitor Guides. In the event you arrive when they are changing positions, please use Silver Street & Kings Parade and enter the College through Porters' Lodge.